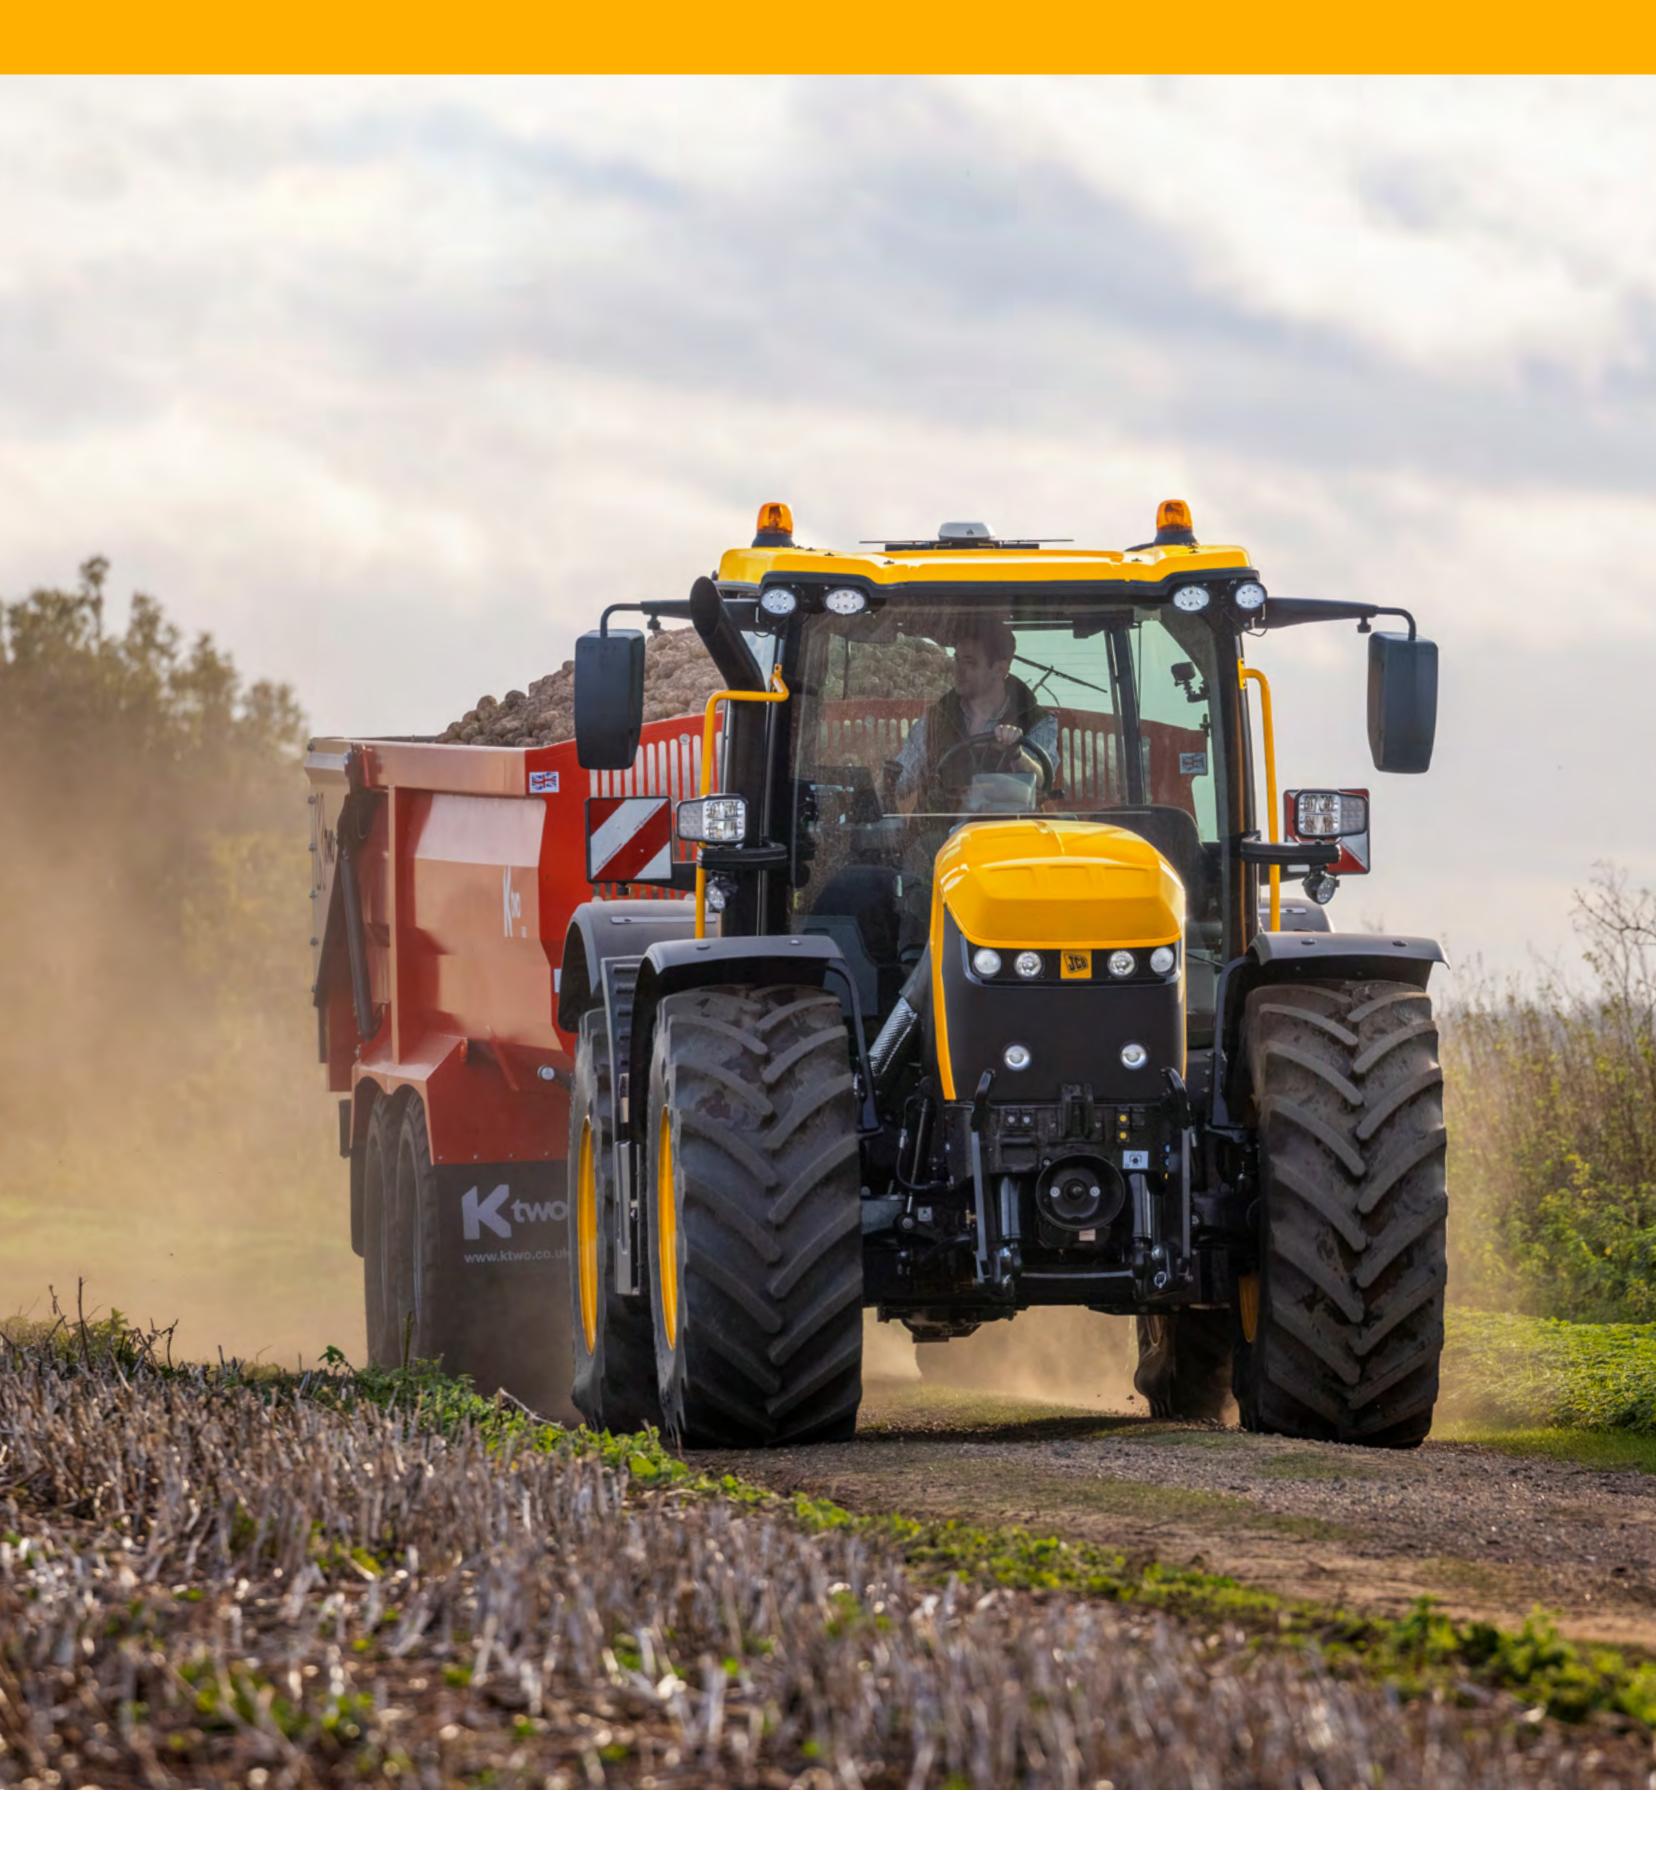

### FASTRAC ICON SPEED.

Get ahead of the competition with class-leading speeds on road and infield, with a maximum speed of up to 70kph.

#### **POWERFUL DELIVERY**

The 6-cylinder engine and CVT transmission, managed by the Smart Transmission Control, delivers up to 335hp and I450Nm torque.