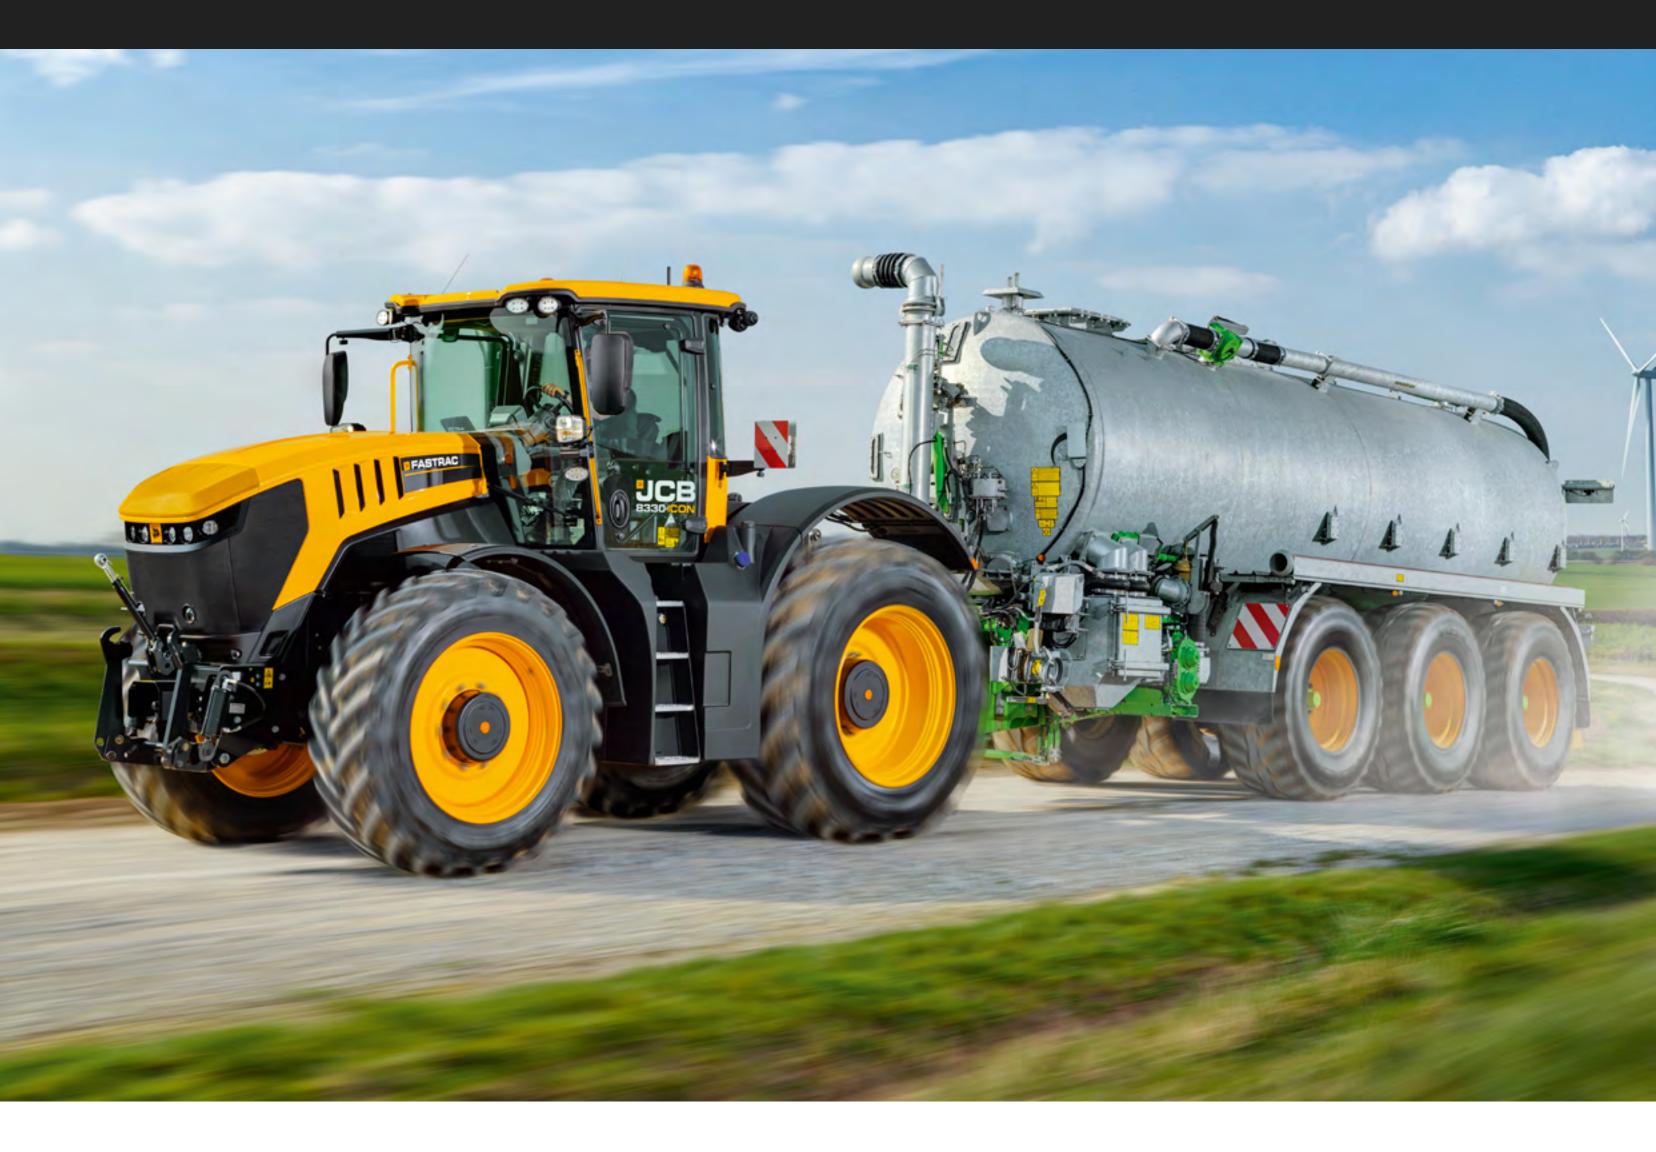

## FASTRAC ICON VERSATILITY.

Front and rear hitches, PTOs and rear deck allow the attachment of many implements. 4-wheel steer with selectable steering modes on the 4000 Series adds further versatility.

### FASTRAC ICON SPEED.

Get ahead of the competition with class-leading speeds on road and infield, with a maximum speed of up to 70kph.

#### **POWERFUL DELIVERY**

The 6-cylinder engine and CVT transmission, managed by the Smart Transmission Control, delivers up to 335hp and I450Nm torque.