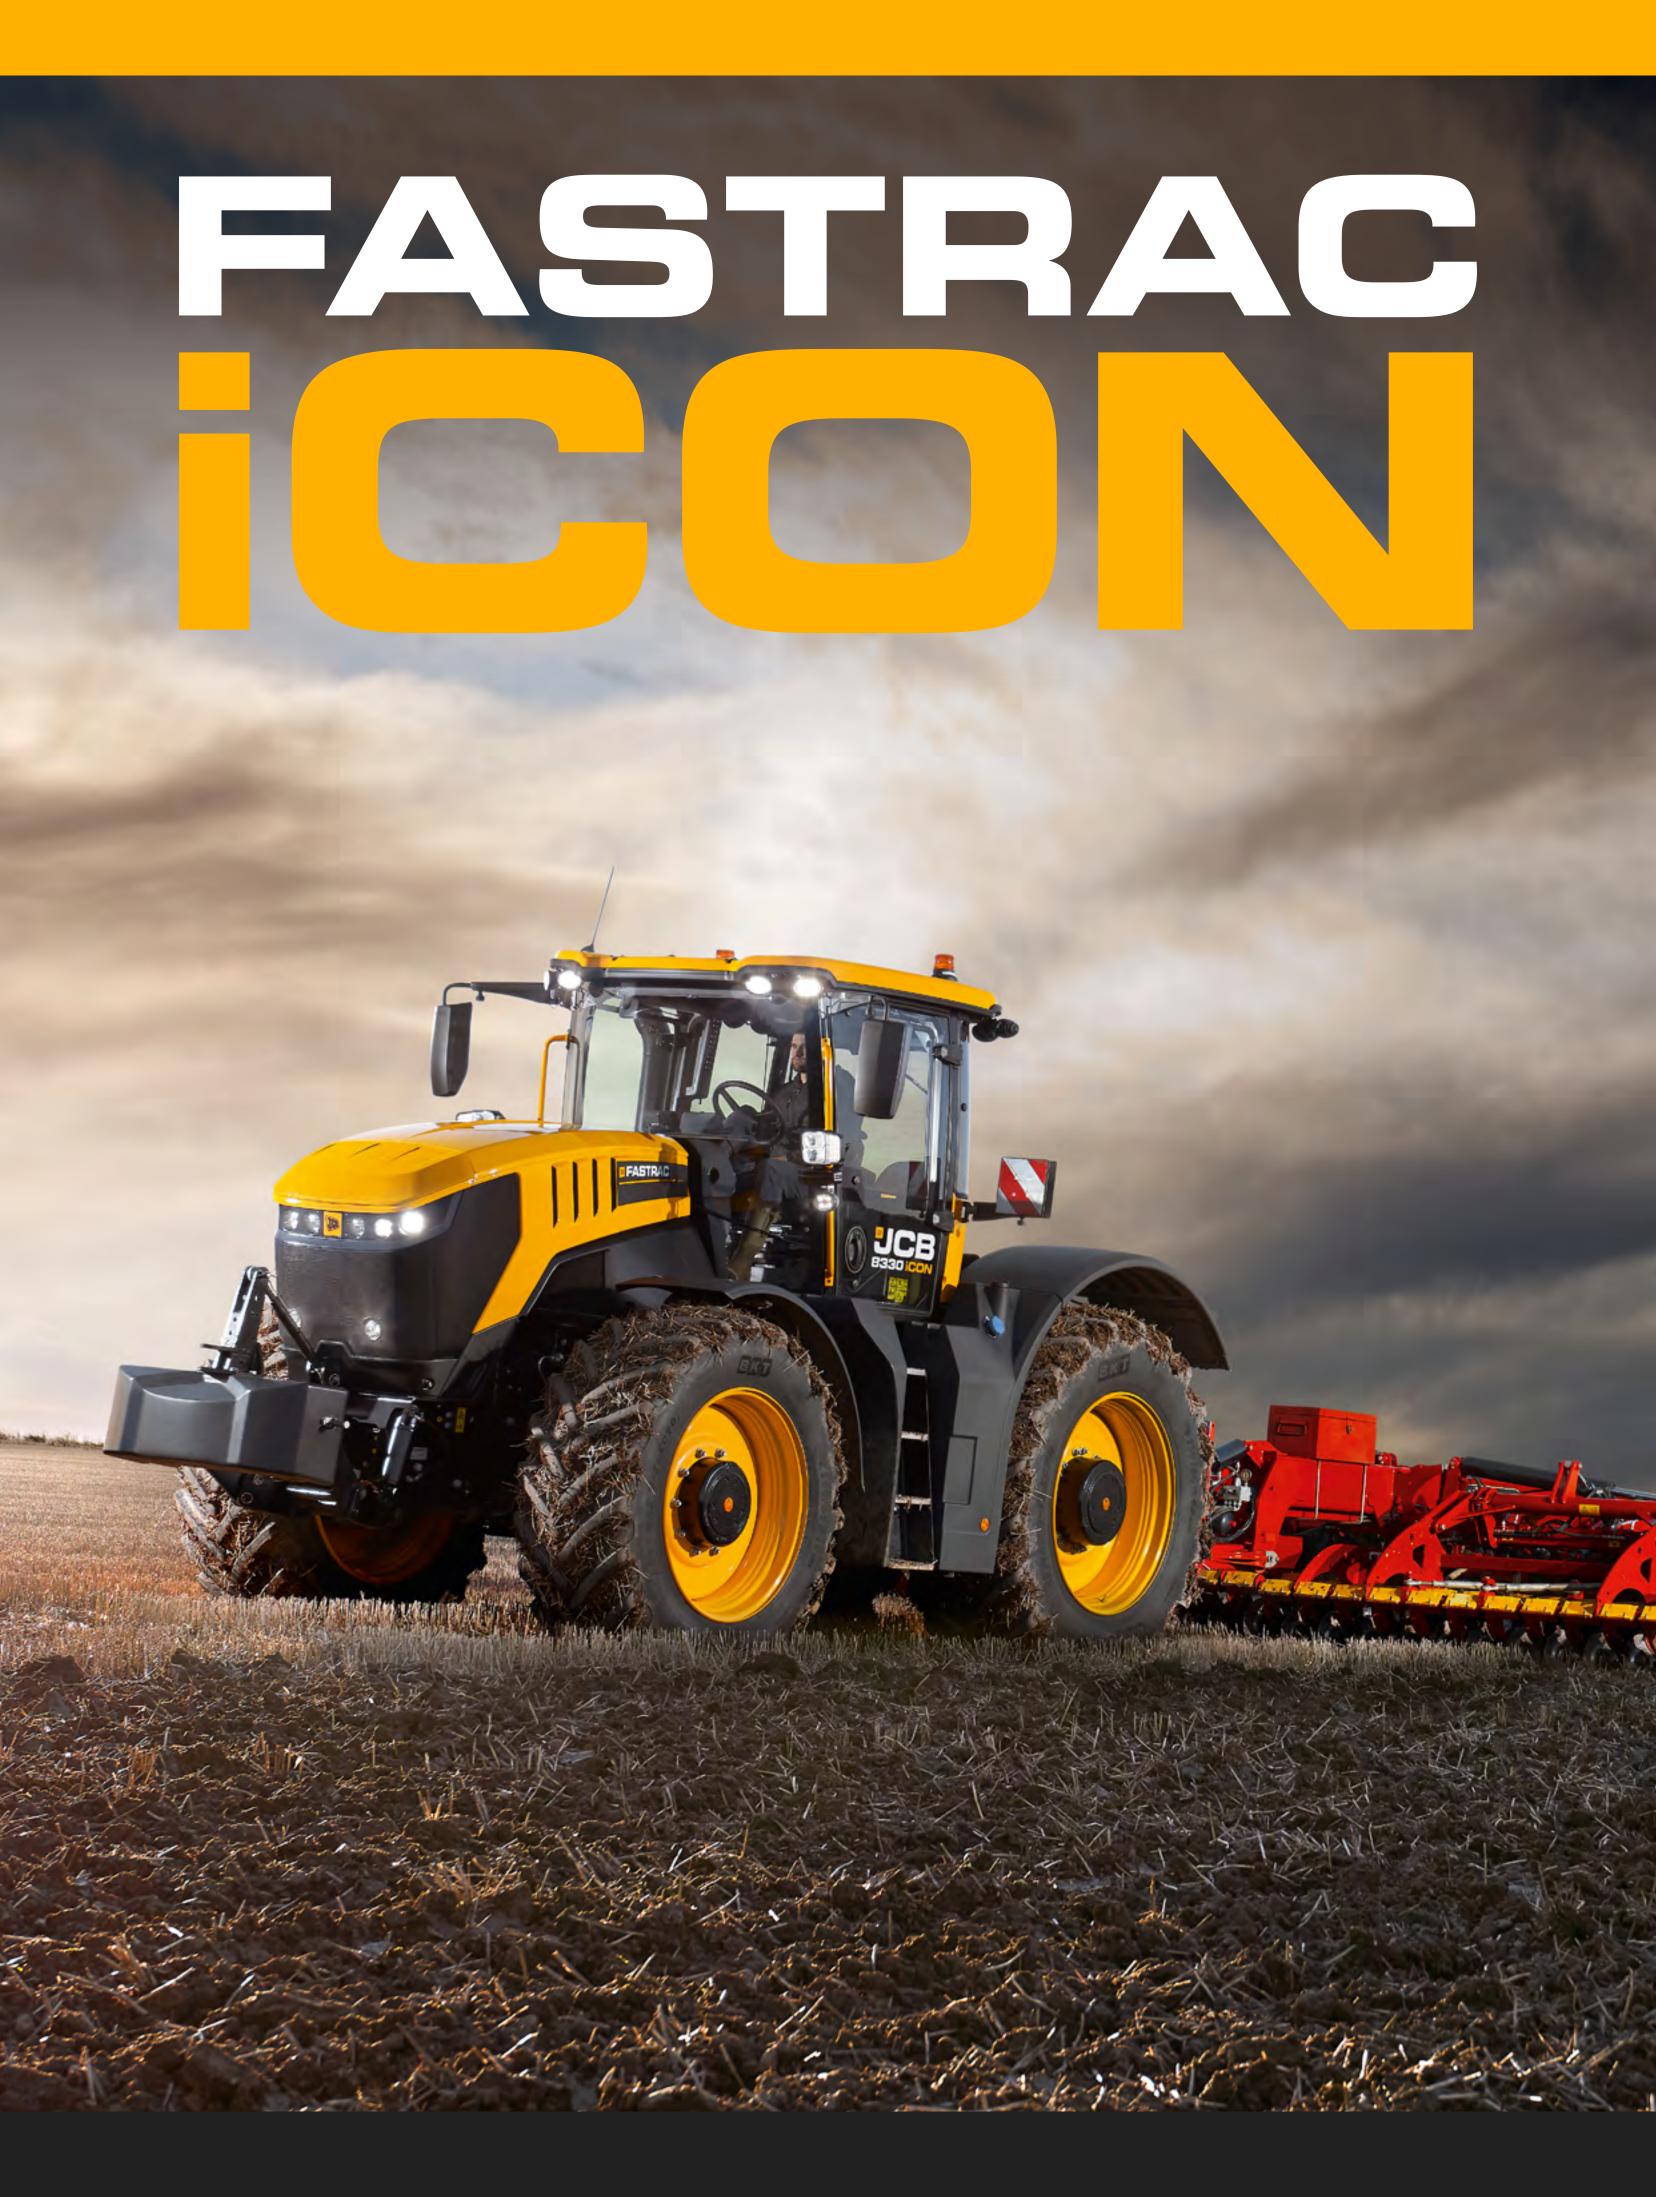

## FASTRAC ICON PRODUCTIVITY.

Building on renowned productivity, the introduction of a fully configurable operator environment, integrated precision technology and superior machine control, raises the bar even higher.

## FASTRAC ICON VERSATILITY.

Front and rear hitches, PTOs and rear deck allow the attachment of many implements. 4-wheel steer with selectable steering modes on the 4000 Series adds further versatility.