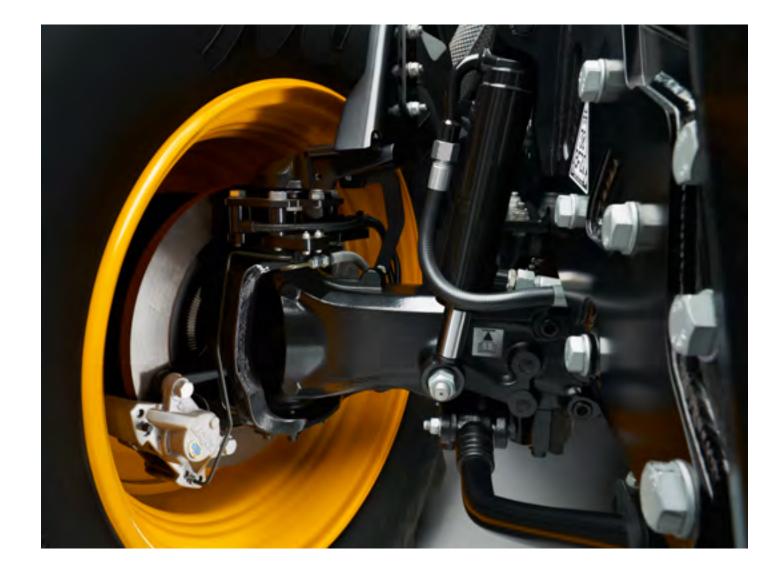

## FASTRAC ICON SAFETY.

All-round disc brakes deliver greater stopping power, while ABS as standard provides exceptional control when braking. The anti-roll bars and advanced suspension system offer improved stability at high speed.

#### PEACE OF MIND

Dual-line steering<sup>\*</sup>, twin-caliper brakes and a full-length rigid chassis provide high levels of safety.

\*8000 series only