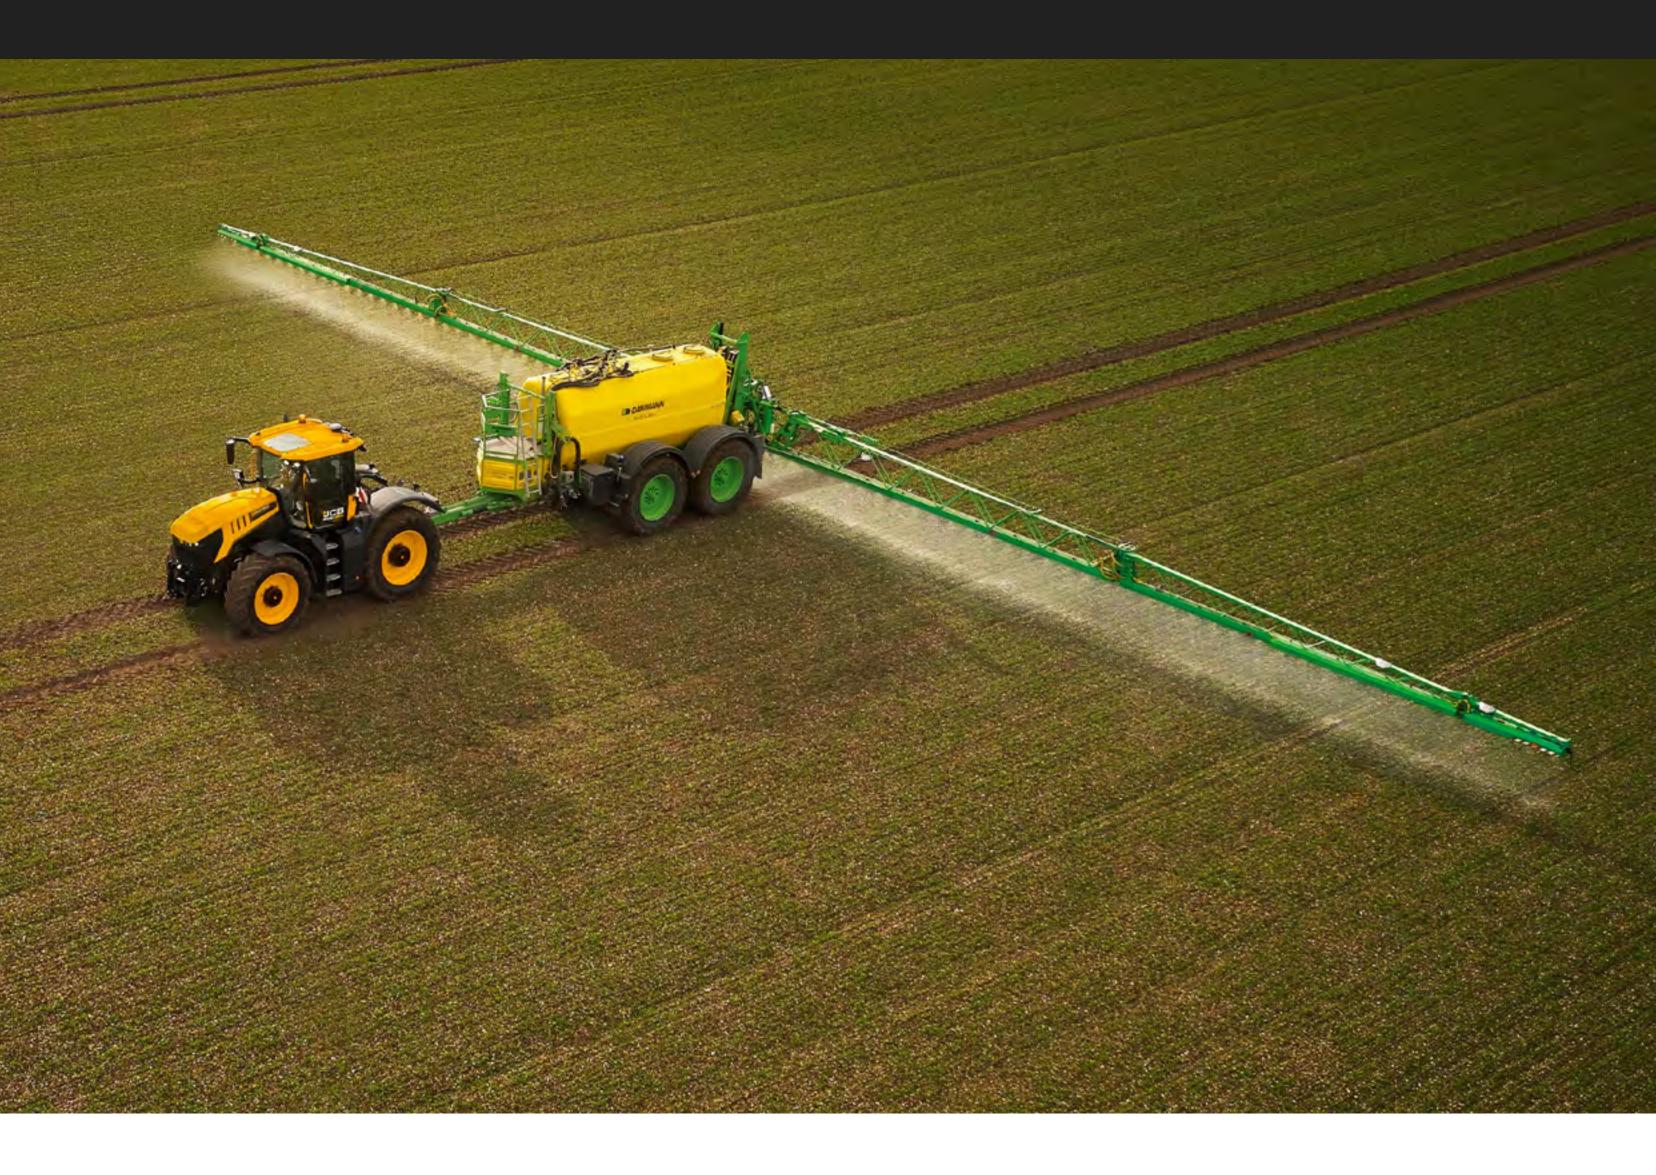

## FASTRAC ICON VERSATILITY.

Front and rear hitches, PTOs and rear deck allow the attachment of many implements. 4-wheel steer with selectable steering modes on the 4000 Series adds further versatility.