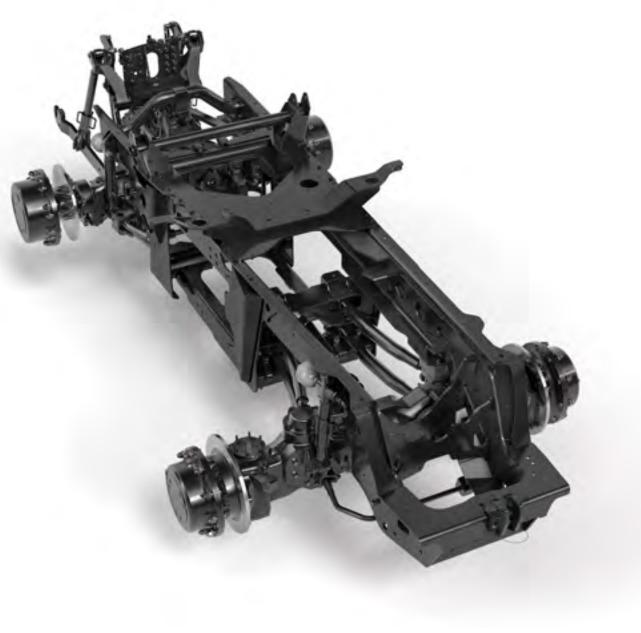

## FASTRAC ICON SAFETY.

All-round disc brakes deliver greater stopping power, while ABS as standard provides exceptional control when braking. The anti-roll bars and advanced suspension system offer improved stability at high speed.

#### PEACE OF MIND

Dual-line steering<sup>\*</sup>, twin-caliper brakes and a full-length rigid chassis provide high levels of safety.

\*8000 series only