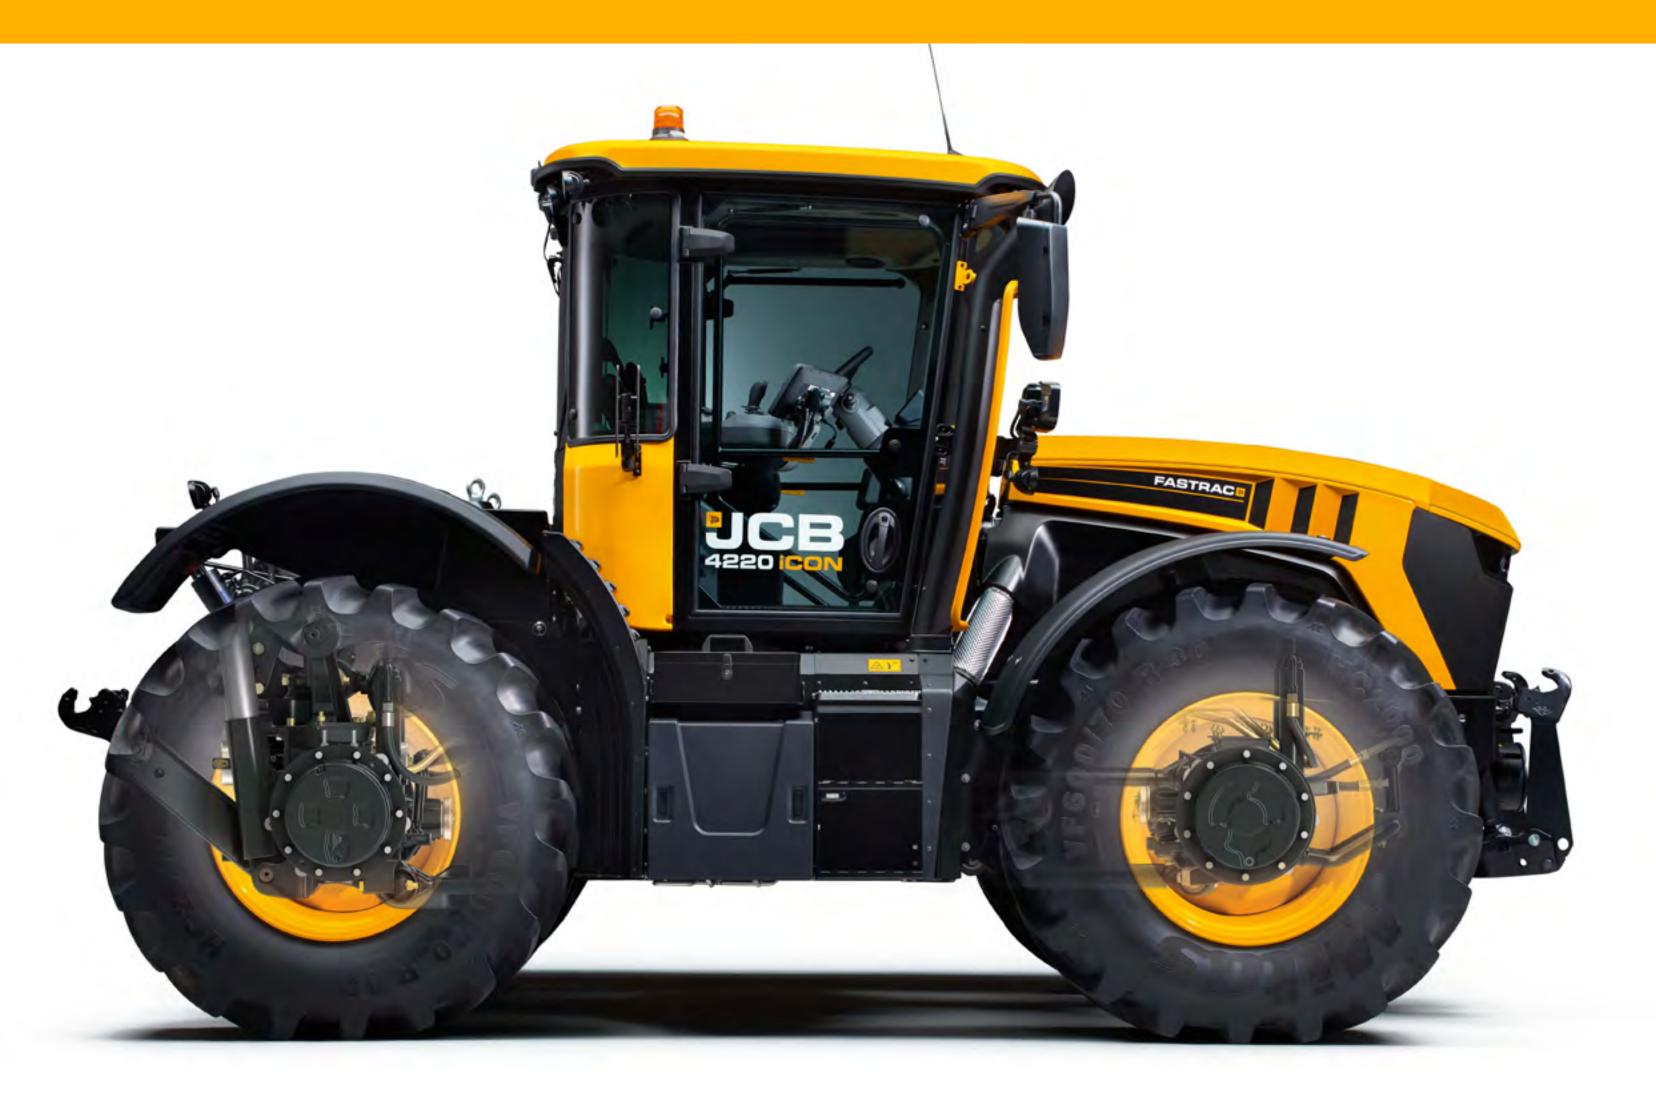

#### 4000 & 8000 SERIES 4160, 4190, 4220, 8290, 8330

## RATED POWER TORQUE REAR LIFT CAPACITY 167-335hp (125-250kW) 825-1,450Nm 7,000-10,000kg