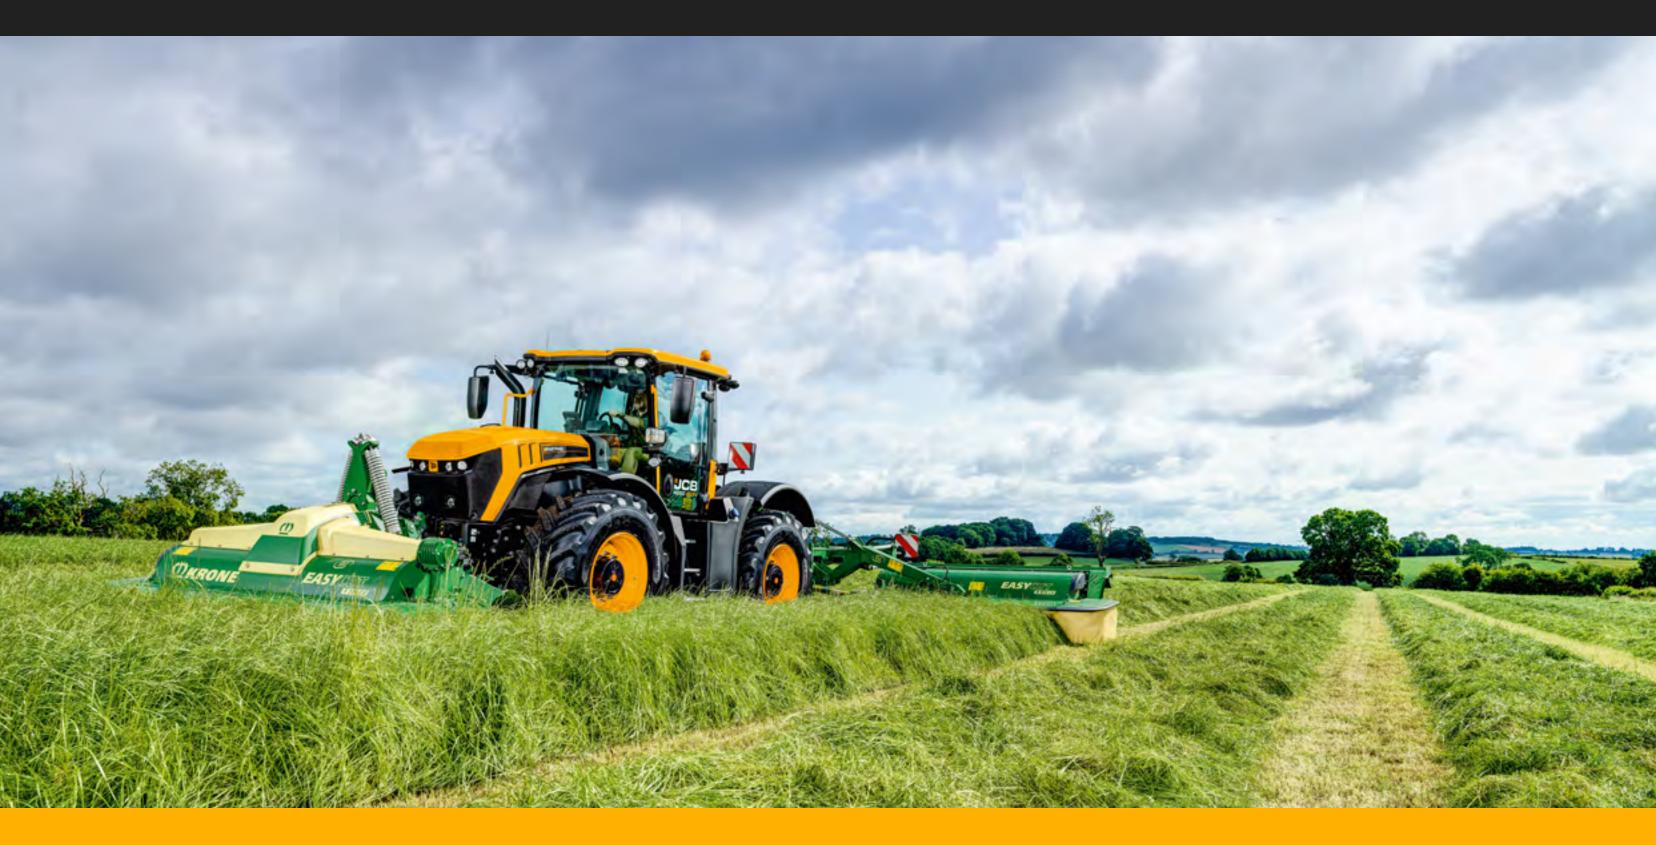

## FASTRAC ICON VERSATILITY.

Front and rear hitches, PTOs and rear deck allow the attachment of many implements. 4-wheel steer with selectable steering modes on the 4000 Series adds further versatility.

#### MEETS THE EYE

The combination of rear deck and advanced suspension allows the machine to be lowered for fitting attachments easily.