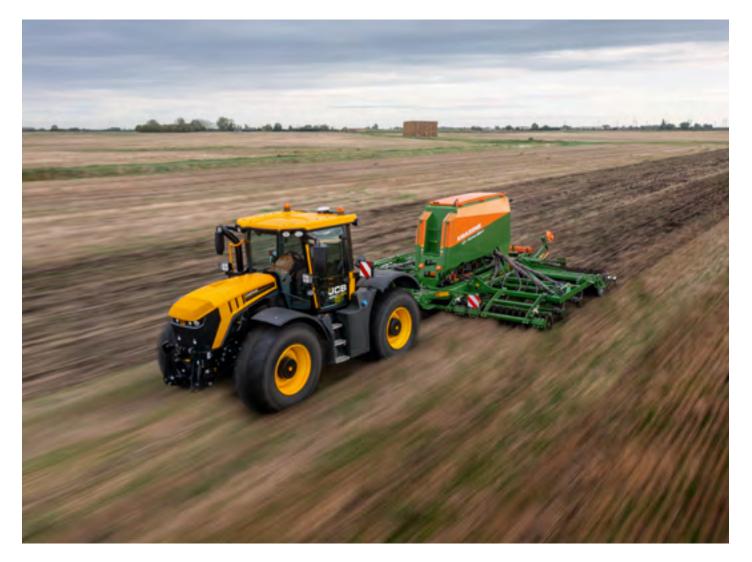

## FASTRAC ICON VERSATILITY.

Front and rear hitches, PTOs and rear deck allow the attachment of many implements. 4-wheel steer with selectable steering modes on the 4000 Series adds further versatility.