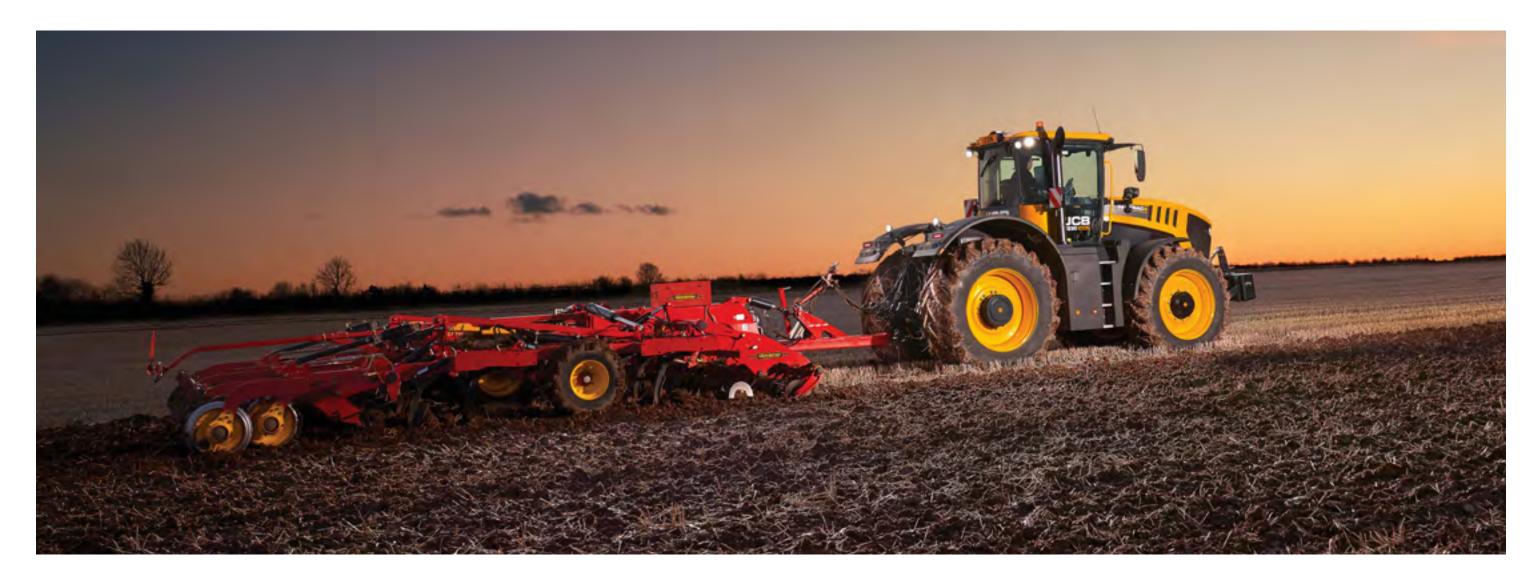

#### **POWERFUL DELIVERY**

The 6-cylinder engine and CVT transmission, managed by the Smart Transmission Control, delivers up to 335hp and I450Nm torque.