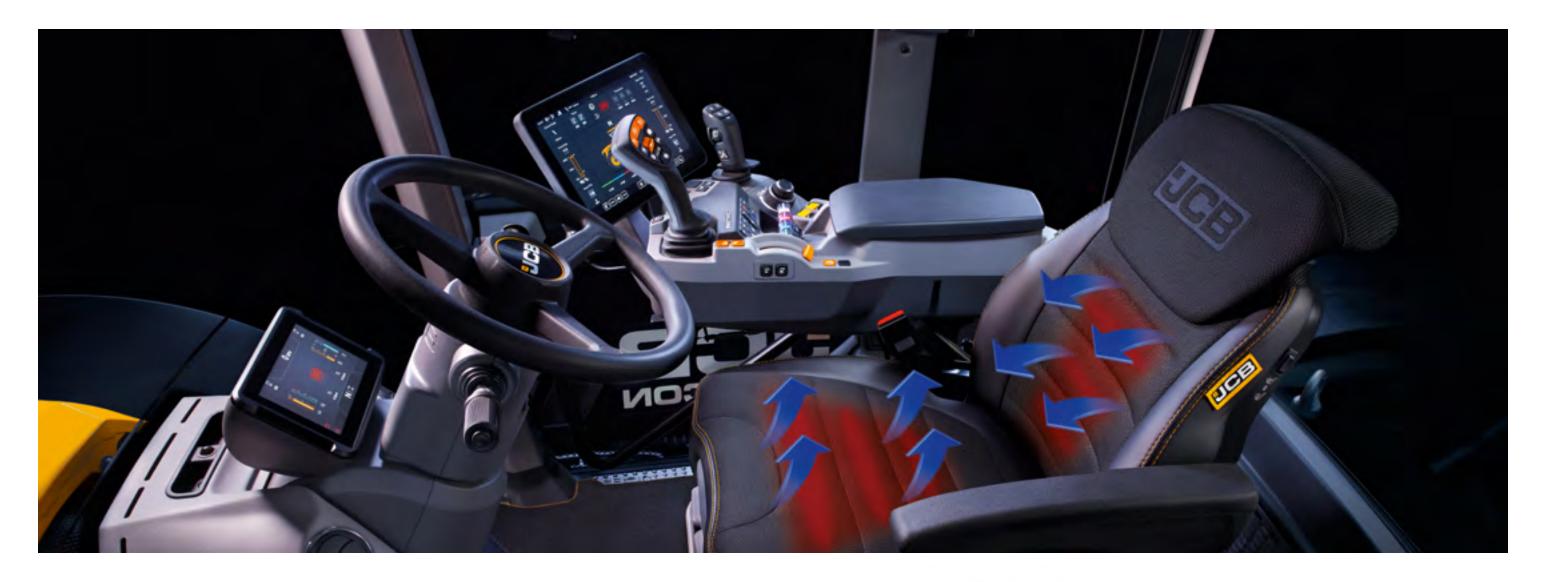

## FASTRAC ICON COMFORT.

The Fastrac's iconic ride comfort is delivered by a combination of advanced suspension and mid-mounted cab. An adjustable screen, seat, armrest and configurable controls provide extra comfort.

#### **YOUR NEW FARM OFFICE**

Enjoy greater comfort, with new heated and ventilated seat, plus climate control, with solar load monitoring.