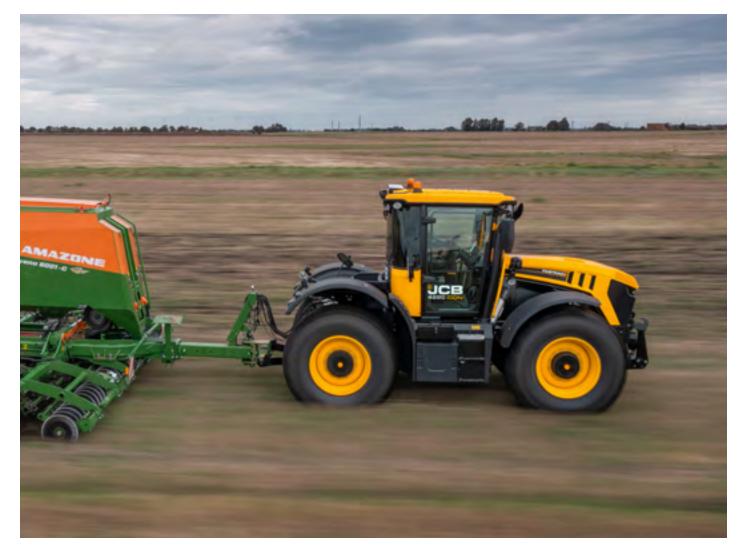

#### 4000 & 8000 SERIES 4160, 4190, 4220, 8290, 8330

## RATED POWER TORQUE REAR LIFT CAPACITY 167-335hp (125-250kW) 825-1,450Nm 7,000-10,000kg