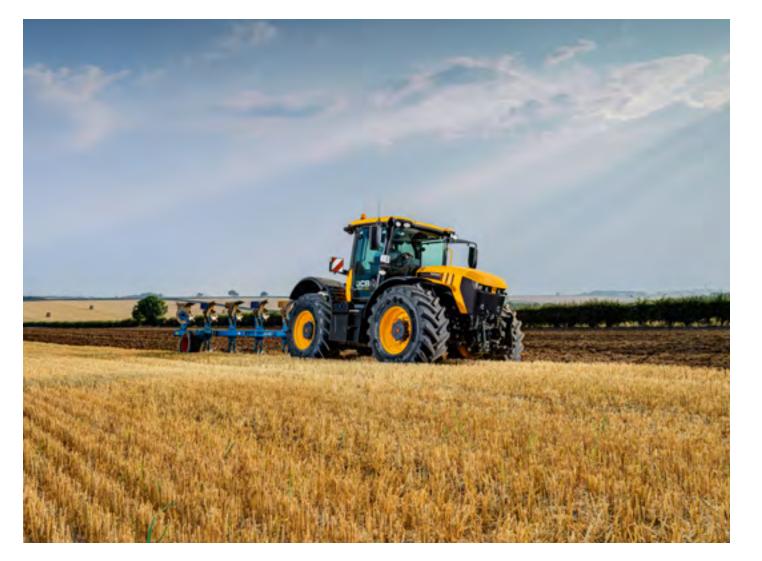

## FASTRAC ICON VERSATILITY.

Front and rear hitches, PTOs and rear deck allow the attachment of many implements. 4-wheel steer with selectable steering modes on the 4000 Series adds further versatility.

#### MEETS THE EYE

The combination of rear deck and advanced suspension allows the machine to be lowered for fitting attachments easily.