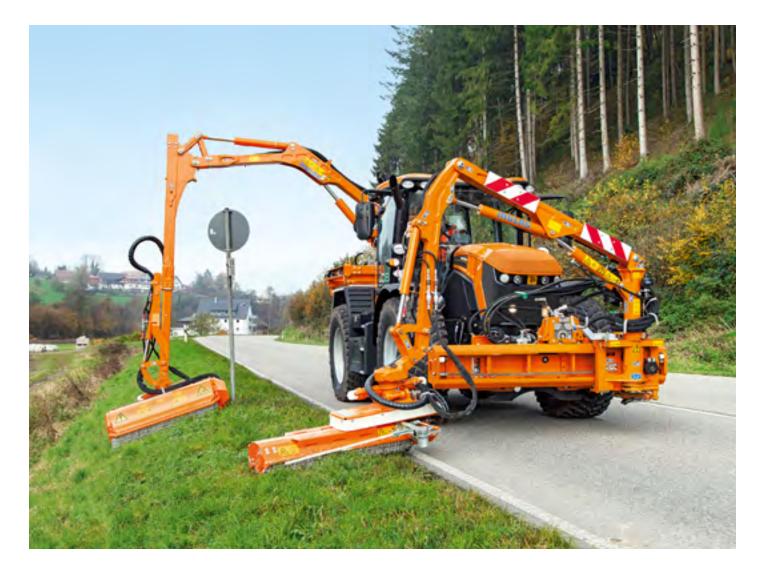

## FASTRAC ICON VERSATILITY.

Front and rear hitches, PTOs and rear deck allow the attachment of many implements. 4-wheel steer with selectable steering modes on the 4000 Series adds further versatility.