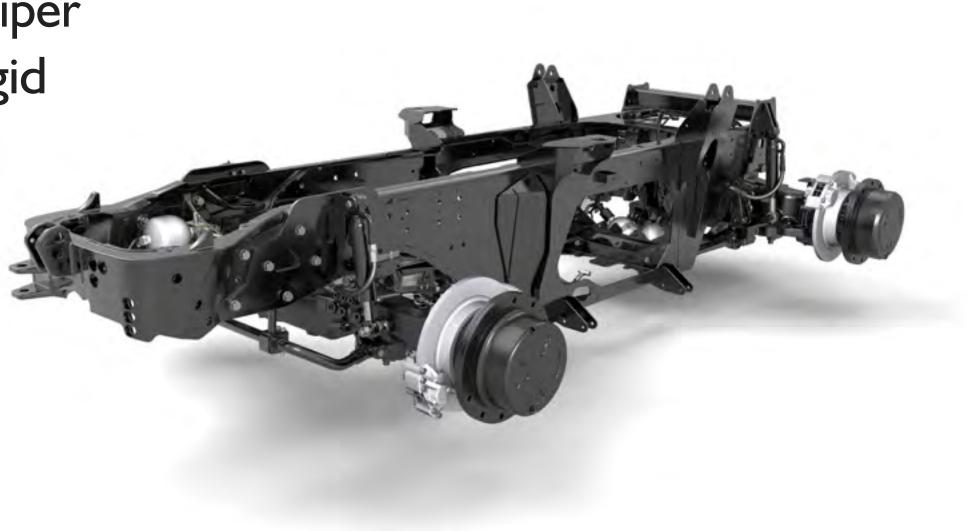

## FASTRAC ICON SAFETY.

All-round disc brakes deliver greater stopping power, while ABS as standard provides exceptional control when braking. The anti-roll bars and advanced suspension system offer improved stability at high speed.

#### PEACE OF MIND

Dual-line steering<sup>\*</sup>, twin-caliper brakes and a full-length rigid chassis provide high levels of safety.

\*8000 series only